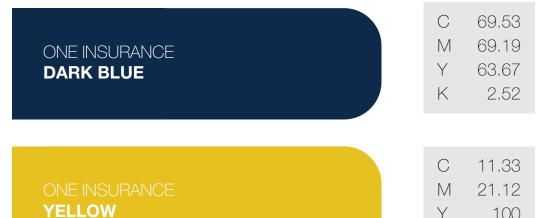

### Primary

| С   | 100   | R | 0      |
|-----|-------|---|--------|
| M   | 50.4  | G | 105    |
| Y   | 19.22 | В | 167    |
| K   | 2.52  | # | 0069A7 |
|     |       |   |        |
| С   | 0     | R | 147    |
| M   | 0     | G | 149    |
| IVI | O     | a | 149    |
| Y   | 0     | В | 152    |
| K   | 50    | # | 939598 |
|     |       |   |        |

### Secondary

G

35

31

ONE INSURANCE BLUE
GRADIENT