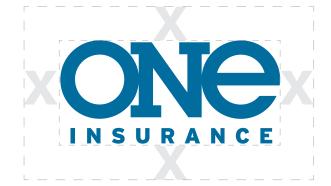

### Usage Requirements

Clear space is to protect the logo from elements which may be positioned too close. The X dimension is used to create a square unit which establishes this clear area around the whole logo.