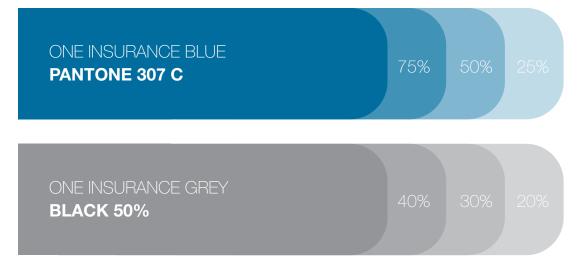

XYZ abcdefghijklmnopqrstuvwxyz 10234567890

Helvetica Neue 45 Light

ABCDEFGHIJKLMNOPQRSTUVWXYZ abcdefghijklmnopqrstuvwxyz 10234567890

Helvetica Neue 55 Roman

ABCDEFGHIJKLMNOPQRSTUVWXYZ abcdefghijklmnopqrstuvwxyz 10234567890

Helvetica Neue 65 Medium

ABCDEFGHIJKLMNOPQRSTUVWXYZ abcdefghijklmnopqrstuvwxyz 10234567890

**Helvetica Neue 75 Bold** 

ABCDEFGHIJKLMNOPQRSTUVWXYZ abcdefghijklmnopqrstuvwxyz 10234567890

Helvetica Neue 47 Light Condensed

ABCDEFGHIJKLMNOPQRSTUVWXYZ abcdefghijklmnopqrstuvwxyz 10234567890

### Secondary

#### Caecillia Family

Caecillia Light, Roman, Bold, Heavy, Italic ABCDEFGHIJKLMNOPQRSTUVWXYZ abcdefghijklmnopqrstuvwxyz 10234567890

Belladonia Family

Caecillia Sight

ABCDEFGHIOKSMN@PQRS

TUVWXYZ

abcdelghijklmnopgrstuvwxyz 10234567890

### Colours

### Primary



| С   | 100   | R | 0      |
|-----|-------|---|--------|
| M   | 50.4  | G | 105    |
| Y   | 19.22 | В | 167    |
| K   | 2.52  | # | 0069A7 |
|     |       |   |        |
| С   | 0     | R | 147    |
| M   | 0     | G | 149    |
| IVI | O     | a | 149    |
| Y   | 0     | В | 152    |
| K   | 50    | # | 939598 |
|     |       |   |        |

### Secondary





G

35

31

ONE INSURANCE BLUE
GRADIENT