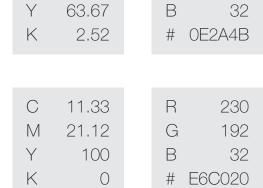

### Primary

| С   | 100   | R | 0      |
|-----|-------|---|--------|
| M   | 50.4  | G | 105    |
| Y   | 19.22 | В | 167    |
| K   | 2.52  | # | 0069A7 |
|     |       |   |        |
| С   | 0     | R | 147    |
| M   | 0     | G | 149    |
| IVI | O     | a | 149    |
| Y   | 0     | В | 152    |
| K   | 50    | # | 939598 |
|     |       |   |        |

### Secondary

G

35

31

ONE INSURANCE BLUE
GRADIENT